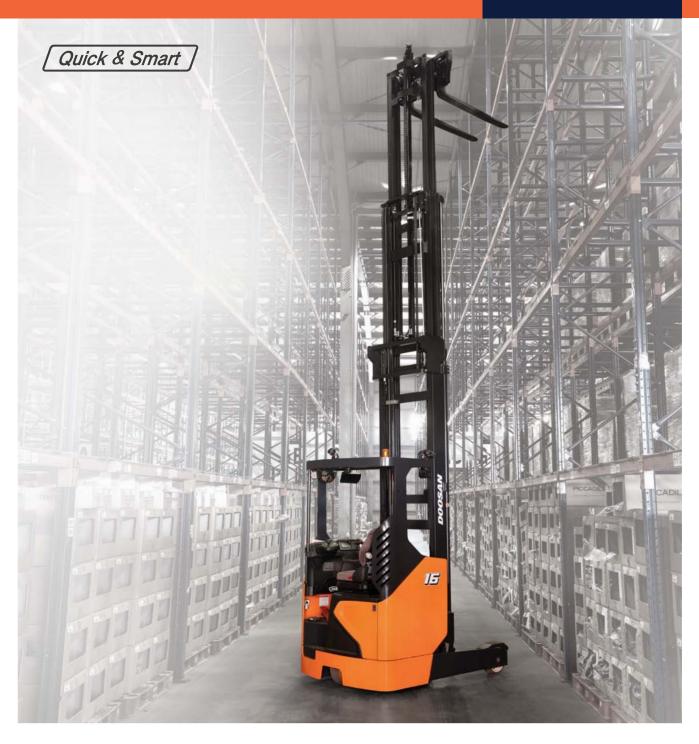

## **ELECTRIC REACH TRUCK**

1,400 to 2,500 kg Capacity Mast moving type

# **QUICK MOVEMENT** ENHANCED PRODUCTIVITY

9 Series reach truck reborn with high performance. High travel speed & High lifting/lowering speed bring you innovative productivity. Compact size of truck and visibility will allow you quick operation.

## Quick Drive Quick Mast

15% increased driving speed 10% increased lowering speed 20% increased lifting speed Work more productively

Visibility

Through the OVHG

The design process has had the operator in mind, giving excellent visibility of the fork tips