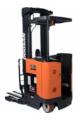

Platform Reach Stacker Mast Moving Type ∎ 1.3T-1.5T ₩ 24V BSR13/15NR

Platform Reach Stacker PantographType 1.4T ₩ 24V BSR14NP

Reach Truck, Pantograph Type ∎ 1.8T-2.0T ₩ 36V BR18/20SP-7 PLUS

Aerial Platform, Scissor lift 7.8M-14M ₩ 24V X08NHC, X10NHN, X10/12/14NH