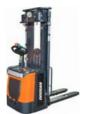

Walkie Stacker ∎ 1.2T-1.6T ₩ 24V BSL12/16N

High Level

∎ 1.5T

₩ 24V

BOP15S-9

Straddle Stacker ∎ 1.2T-1.8T BSM16/18NL

Stand up Rider B15/18/20SU-9

Premium Walkie **Double Stacker** ■ 1.8T/1.25T ₩ 24V BDL13S-7

Platform Stacker ∎ 1.2T-2.0T ₩ 24V BSR12/16/20N

Reach Truck, Standing Type ■ 1.3T-2.5T ₩ 36V BR13/15/18/ 20/25S-9

Lī-lon Walkie Stacker ∎ 1.2T ₩ 24V LSM12N