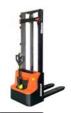

## **Easy Maintenance**

9 Series selected powerful PM (Permanent Magnet) Motor. Operating time of 9 series is at least 5~10% more according to driving type.

**Pallet Truck** 

**Stacker** 

**Narrow Aisle** 

Walkie Stacker ∎ 1.2T-1.6T ₩ 24V BSL12/16N

High Level

∎ 1.5T

₩ 24V

BOP15S-9

Straddle Stacker ∎ 1.2T-1.8T BSM16/18NL

Stand up Rider B15/18/20SU-9