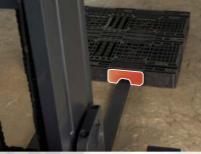

## Quick Drive Quick Mast

15% increased driving speed 10% increased lowering speed 20% increased lifting speed Work more productively

Visibility

Through the OVHG

The design process has had the operator in mind, giving excellent visibility of the fork tips

1**0**°

Through the mast

improving productivity.

Beside the mast