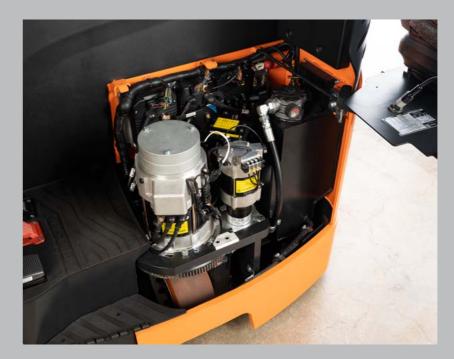

## **Mast Stability**

An expert task force comprising of a Structure Engineer, Hydraulic Engineer, Electric Control Engineer and Vibration Engineer has helped to develop a truck that is safer and quicker to operate. Vibration comes to a stop 40% faster than before.

## **GSS** Control

Doosan GSS (Guardian Stability System) will protect you from un-expected operation mistake. Smart control alerts you of danger and reduces speed automatically.

Shaking stop 40% faster