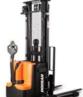

## **ELECTRIC REACH TRUCK**

1,400 to 2,500 kg Capacity Mast moving type

# **QUICK MOVEMENT** ENHANCED PRODUCTIVITY

9 Series reach truck reborn with high performance. High travel speed & High lifting/lowering speed bring you innovative productivity. Compact size of truck and visibility will allow you quick operation.

## Quick Drive Quick Mast

15% increased driving speed 10% increased lowering speed 20% increased lifting speed Work more productively

Visibility

Through the OVHG

The design process has had the operator in mind, giving excellent visibility of the fork tips