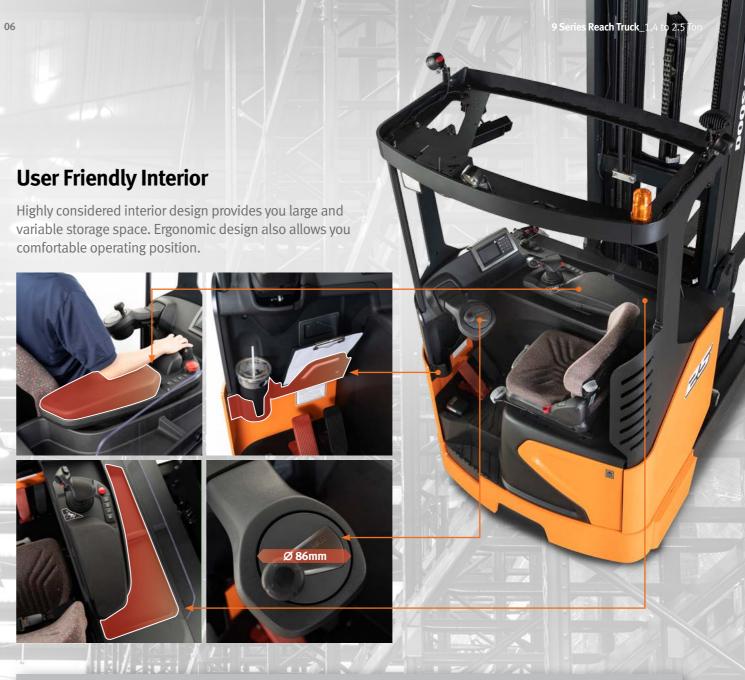

alerts you of danger and reduces speed automatically.

Shaking stop 40% faster

マゴ

%00 \

## **High Capacity**

greater stability. Stability makes 1t

## Smart sensor control provides residual capacity at 13m mast. \* BR25JW-9 chassis





# **SMART CONTROL ENHANCED STABILITY**

9 Series reach truck reborn with high performance. High travel speed & High lifting/lowering speed bring you innovative productivity.



KF84

-00

KF94

KF94

100

KFSU

B

B

B

KF94

E

# **ALL NEW 9 SERIES ENHANCED COMFORT**

#### **New Line-up**

Narrow and heavy type added to line up. Reinforced STD model. You can experience optimized model for your warehouse.



## **Extended Options**

Optimize operation through; roof top glass, laser indicator, fingertip control, joystick and fork camera.



Fork camera





**Finger tip** 

Joystick

## **Easy Maintenance**

9 Series selected powerful PM (Permanent Magnet) Motor. Operating time of 9 series is at least 5~10% more according to driving type.

**Pallet Truck** 

**Stacker** 

**Narrow Aisle** 

D D D D

08





Walkie Pallet Truck ∎ 1.8T-2.0T ₩ 24V BPL18/20S-7

Walkie Pallet Truck ∎ 2.0T ₩ 24V BPM20S-7





Wlakie Pallet Truck ∎ 1.8T ₩ 24V BPM18NC

Wlakie Pallet Truck ∎ 1.6T-2.0T ₩ 24V BPM16/20N





Premium Walkie Stacker ▲ 1.4T-2.0T BSL14/16/20S-7





Walkie Stacker ∎ 1.2T-1.6T ₩ 24V BSL12/16N

High Level

∎ 1.5T

₩ 24V

BOP15S-9

Straddle Stacker ∎ 1.2T-1.8T BSM16/18NL





Stand up Rider B15/18/20SU-9

# **OPTIMIZE YOUR OPRATION** WITH ALL NEW 9 SERIES

B









Walkie ₩ 24V



∎ 1.5T-2.0T ₩ 36V







Platform Pallet Truck ∎ 2.0T ₩ 24