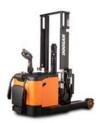

Premium Walkie **Double Stacker** ■ 1.8T/1.25T ₩ 24V BDL13S-7

Platform Stacker ∎ 1.2T-2.0T ₩ 24V BSR12/16/20N

Reach Truck, Standing Type ■ 1.3T-2.5T ₩ 36V BR13/15/18/ 20/25S-9

Lī-lon Walkie Stacker ∎ 1.2T ₩ 24V LSM12N