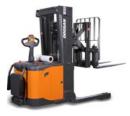

Premium Walkie **Double Stacker** ■ 1.8T/1.25T ₩ 24V BDL13S-7

Platform Stacker ∎ 1.2T-2.0T ₩ 24V BSR12/16/20N

Reach Truck, Standing Type ■ 1.3T-2.5T ₩ 36V BR13/15/18/ 20/25S-9

Lī-lon Walkie Stacker ∎ 1.2T ₩ 24V LSM12N