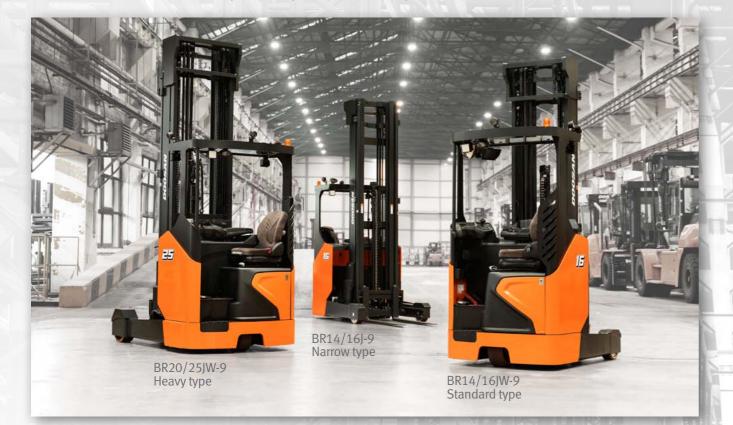

#### **New Line-up**

Narrow and heavy type added to line up. Reinforced STD model. You can experience optimized model for your warehouse.