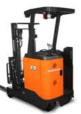

BR14JW-9 / BR16JW-9 / BR20JW-9 / BR25JW-9 BR14J-9 / BR16J-9

## **ELECTRIC REACH TRUCK**

1,400 to 2,500 kg Capacity Mast moving type

# **QUICK MOVEMENT** ENHANCED PRODUCTIVITY

9 Series reach truck reborn with high performance. High travel speed & High lifting/lowering speed bring you innovative productivity. Compact size of truck and visibility will allow you quick operation.

## Quick Drive Quick Mast

15% increased driving speed 10% increased lowering speed 20% increased lifting speed Work more productively

Visibility

Through the OVHG

The design process has had the operator in mind, giving excellent visibility of the fork tips