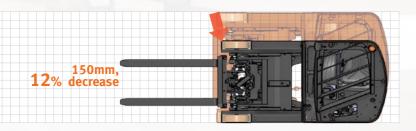

## **Compact Line-up**

Narrower width and shorter length reduces turning radius. Operator can enter and exit the aisle quicker.