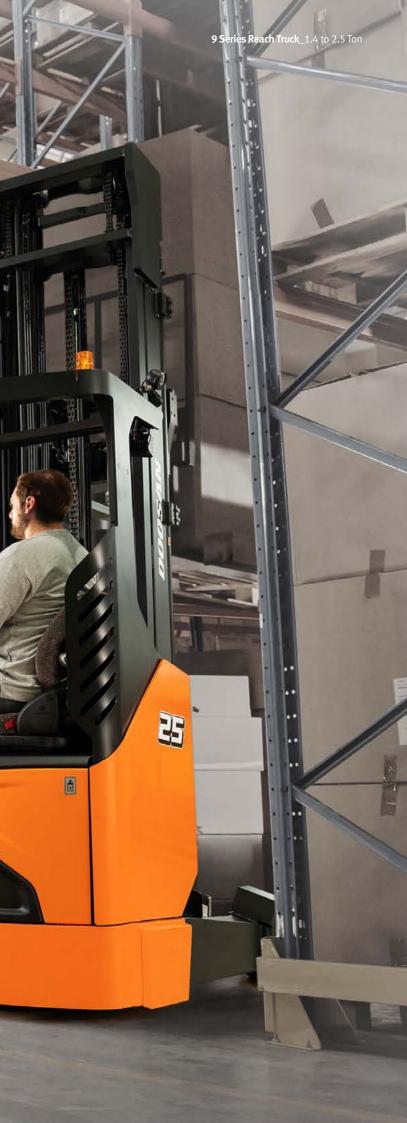

## **ELECTRIC REACH TRUCK**

1,400 to 2,500 kg Capacity Mast moving type

# **QUICK MOVEMENT** ENHANCED PRODUCTIVITY

9 Series reach truck reborn with high performance. High travel speed & High lifting/lowering speed bring you innovative productivity. Compact size of truck and visibility will allow you quick operation.