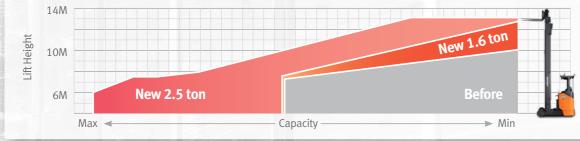

## **High Capacity**

greater stability. Stability makes 1t

## Smart sensor control provides residual capacity at 13m mast. \* BR25JW-9 chassis