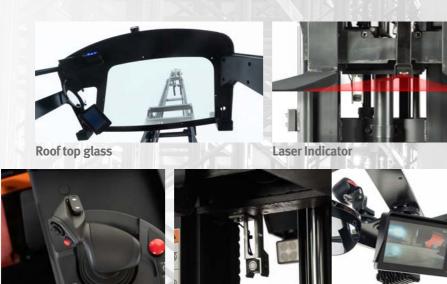

## **Extended Options**

Optimize operation through; roof top glass, laser indicator, fingertip control, joystick and fork camera.

Fork camera

**Finger tip** 

Joystick