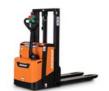

D D D D

08

Walkie Pallet Truck ∎ 1.8T-2.0T ₩ 24V BPL18/20S-7

Walkie Pallet Truck ∎ 2.0T ₩ 24V BPM20S-7

Wlakie Pallet Truck ∎ 1.8T ₩ 24V BPM18NC

Wlakie Pallet Truck ∎ 1.6T-2.0T ₩ 24V BPM16/20N

Premium Walkie Stacker ▲ 1.4T-2.0T BSL14/16/20S-7

Walkie Stacker ∎ 1.2T-1.6T ₩ 24V BSL12/16N

High Level

∎ 1.5T

₩ 24V

BOP15S-9

Straddle Stacker ∎ 1.2T-1.8T BSM16/18NL

Stand up Rider B15/18/20SU-9